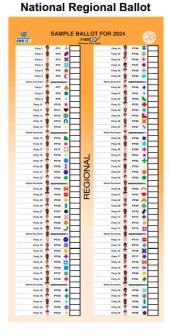

The three ballots are:

- 1. National Compensatory Ballot
- 2. National Regional Ballot
- 3. Provincial Legislature Ballot

The **National Compensatory Ballot** and the **National Regional Ballot** are to vote for the 400 members of the National Assembly.

The **National Compensatory Ballot** is to vote for political parties only. Voters select 200 people to be members of the National Assembly.

The **National Regional Ballot** is to vote for political parties and independent candidates in your area. Voters select 200 people to be members of the National Assembly.