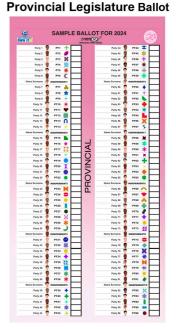

The three ballots are:

- 1. National Compensatory Ballot
- 2. National Regional Ballot
- 3. Provincial Legislature Ballot

The **National Compensatory Ballot** and the **National Regional Ballot** are to vote for the 400 members of the National Assembly.

The **Provincial Legislature Ballot** is to vote for the political parties and independent candidates in your province for the provincial legislature (government).

Source: www.elections.org.za

| Activity #1                                                                                                       |
|-------------------------------------------------------------------------------------------------------------------|
| <b>Draw a ballot</b> and write the names of as many political parties that you know / or remember on your ballot. |
|                                                                                                                   |
|                                                                                                                   |
|                                                                                                                   |
|                                                                                                                   |
|                                                                                                                   |
|                                                                                                                   |
|                                                                                                                   |
|                                                                                                                   |
|                                                                                                                   |
|                                                                                                                   |
|                                                                                                                   |
|                                                                                                                   |
|                                                                                                                   |
|                                                                                                                   |
|                                                                                                                   |
|                                                                                                                   |