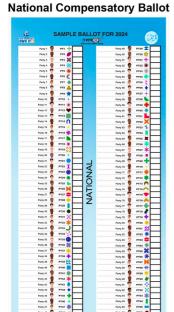

The three ballots are:

- 1. National Compensatory Ballot
- 2. National Regional Ballot
- 3. Provincial Legislature Ballot

The **National Compensatory Ballot** and the **National Regional Ballot** are to vote for the 400 members of the National Assembly.

The **National Compensatory Ballot** is to vote for political parties only. Voters select 200 people to be members of the National Assembly.

The **National Regional Ballot** is to vote for political parties and independent candidates in your area. Voters select 200 people to be members of the National Assembly.